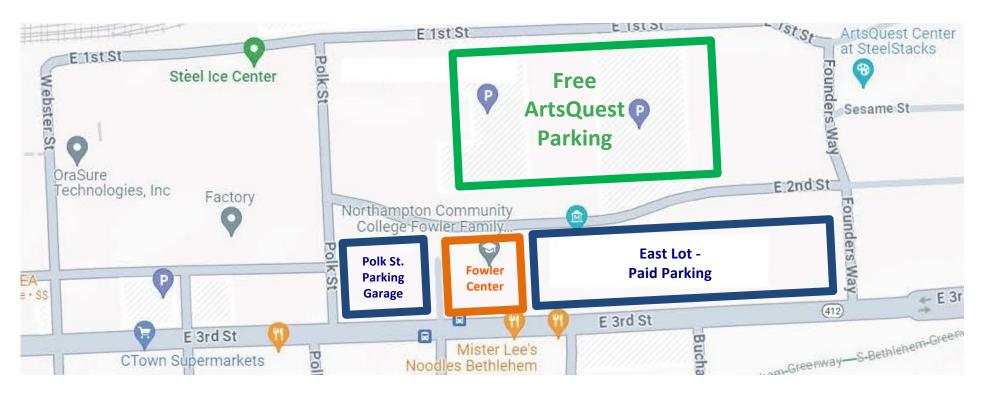

## Fowler Family Southside Center 511 E. 3<sup>rd</sup> Street, Bethlehem, PA 18015

Link to Maps and Directions:

https://www.northampton.edu/about/maps-and-directions.htm

**Free Parking** is available in **Arts Quest lots north of Second Street. Cashless Paid Parking**, through the Bethlehem Parking Authority is available in the **EAST Lot** of **Fowler** and the **Parking Garage** between Fillmore and Polk streets.

If parking in the garage, you can use the bridge to enter the NCC Fowler Center. Go to the 6<sup>th</sup> floor of the garage for bridge access. It will take you to the 4<sup>th</sup> floor of the NCC Fowler Center.

If you are parking in other lots, please enter Fowler from the Main Entrance (East). North and West doors require keycard access.

There is a pathway by the entrance to the National Museum of Industrial History. It will take you from the Arts Quest north lots to the East Lot where you can access the Main entrance of Fowler.